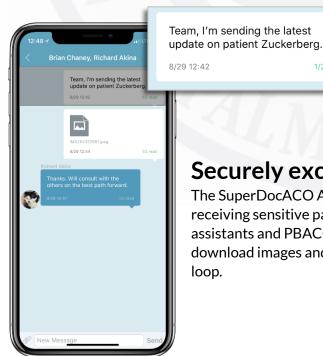

CARLOS RAMIREZ was admitted to DELRAY MEDICAL CENTER for an

emergency visit.

Dr. Ankur Garg MD

Securely exchange patient info

The SuperDocACO App is PBACO's method of choice for electronically sending and receiving sensitive patient information. Communicate directly with other physicians, assistants and PBACO staff using HIPAA-compliant secure messaging. Upload and download images and files with ease and create group chats to keep everyone in the loop.