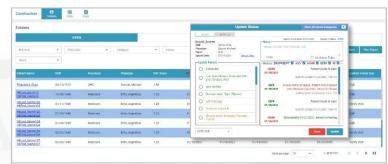

### View performance reports anytime

The same paper reports handed to your practice by our team members are gradually being made available in the app! Get updated reports the moment they are released, straight from the convenience of your phone or computer.