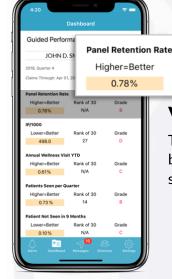

### Maximize patient outcomes with Caretracker (web only)

Grade

The Caretracker is an intelligent workflow tool that analyzes massive volumes of patient claims data to pinpoint patients on your panel that would greatly benefit from an office visit. Utilized by our highest-performing members, this tool empowers your practice to efficiently manage your patient population.