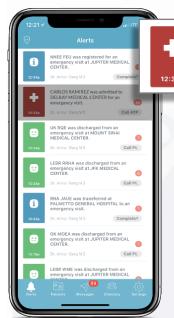

### Receive real-time hospital alerts

Practices can receive real-time notifications when their Medicare patients are admitted to nearly any hospital in Florida. Catch your patients at the opportune time to reduce medical costs and prevent costly readmissions. Our network of Post-Acute facilities will also inform you through the app when one of your patients has entered their care.

CARLOS RAMIREZ was admitted to DELRAY MEDICAL CENTER for an

emergency visit.

Dr. Ankur Garg MD

Securely exchange patient info

The SuperDocACO App is PBACO's method of choice for electronically sending and receiving sensitive patient information. Communicate directly with other physicians, assistants and PBACO staff using HIPAA-compliant secure messaging. Upload and download images and files with ease and create group chats to keep everyone in the loop.